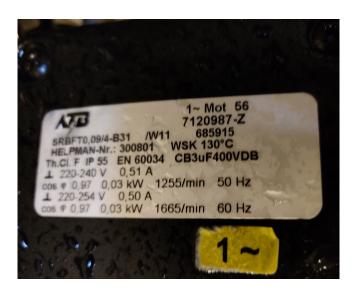

### **Specifications**

| Brand           | Helpman                 |
|-----------------|-------------------------|
| Туре            | PX 3-7-E                |
| kW              | 4.5                     |
| Refrigerant     | Freon                   |
| Number of Fans  | 3                       |
| Fin Space in mm | 7                       |
| Defrosting      | Electric                |
| m³/h            | 3000                    |
| Remarks         | YOB 2003 // fan 0.03 kW |
|                 | and 1255 RPM at 50Hz    |
| Remarks         | 17.2 m2                 |
| Volume          | 5.1 dm3                 |
| Weight          | 50                      |
| Stock           | 1                       |
|                 |                         |

#### **Used Helpman PX 3-7-E**

Used Low height air coolers build by Helpman type PX 3-7-E with 4.5kW and 3000 m3/h, 17.2m2 and 5.1dm3. \*All components of this used evaporator will be tested on good working, leak free condition (electro engines), coils, bearings) Choosing HOSBV means buying with warranty. We perform a industrial cleaning. Also, we can arrange your shipment.