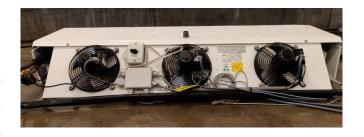

#### **Used Helpman PX 3-7-E**

Used Low height air coolers build by Helpman type PX 3-7-E with 4.5kW and 3000 m3/h, 17.2m2 and 5.1dm3. \*All components of this used evaporator will be tested on good working, leak free condition (electro engines), coils, bearings) Choosing HOSBV means buying with warranty. We perform a industrial cleaning. Also, we can arrange your shipment.