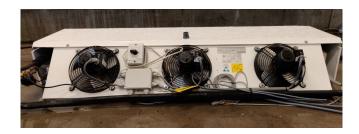

#### **Used Helpman PX 3-7-E**

Used Low height air coolers build by Helpman type PX 3-7-E with 4.5kW and 3000 m3/h, 17.2m2 and 5.1dm3. \*All components of this used evaporator will be tested on good working, leak free condition (electro engines), coils, bearings) Choosing HOSBV means buying with warranty. We perform a industrial cleaning. Also, we can arrange your shipment.