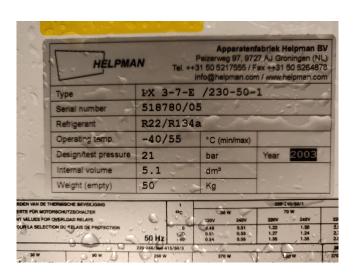

### **Specifications**

| Brand           | Helpman                 |
|-----------------|-------------------------|
| Туре            | PX 3-7-E                |
| kW              | 4.5                     |
| Refrigerant     | Freon                   |
| Number of Fans  | 3                       |
| Fin Space in mm | 7                       |
| Defrosting      | Electric                |
| m³/h            | 3000                    |
| Remarks         | YOB 2003 // fan 0.03 kW |
|                 | and 1255 RPM at 50Hz    |
| Remarks         | 17.2 m2                 |
| Volume          | 5.1 dm3                 |
| Weight          | 50                      |
| Stock           | 1                       |
|                 |                         |

#### **Used Helpman PX 3-7-E**

Used Low height air coolers build by Helpman type PX 3-7-E with 4.5kW and 3000 m3/h, 17.2m2 and 5.1dm3. \*All components of this used evaporator will be tested on good working, leak free condition (electro engines), coils, bearings) Choosing HOSBV means buying with warranty. We perform a industrial cleaning. Also, we can arrange your shipment.