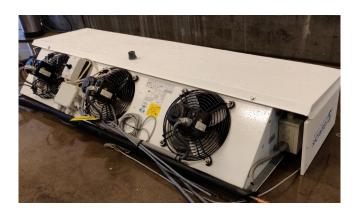

#### **Used Helpman PX 3-7-E**

Used Low height air coolers build by Helpman type PX 3-7-E with 4.5kW and 3000 m3/h, 17.2m2 and 5.1dm3. \*All components of this used evaporator will be tested on good working, leak free condition (electro engines), coils, bearings) Choosing HOSBV means buying with warranty. We perform a industrial cleaning. Also, we can arrange your shipment.