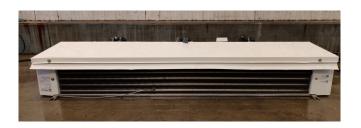

#### **Used Helpman PX 3-7-E**

Used Low height air coolers build by Helpman type PX 3-7-E with 4.5kW and 3000 m3/h, 17.2m2 and 5.1dm3. \*All components of this used evaporator will be tested on good working, leak free condition (electro engines), coils, bearings) Choosing HOSBV means buying with warranty. We perform a industrial cleaning. Also, we can arrange your shipment.